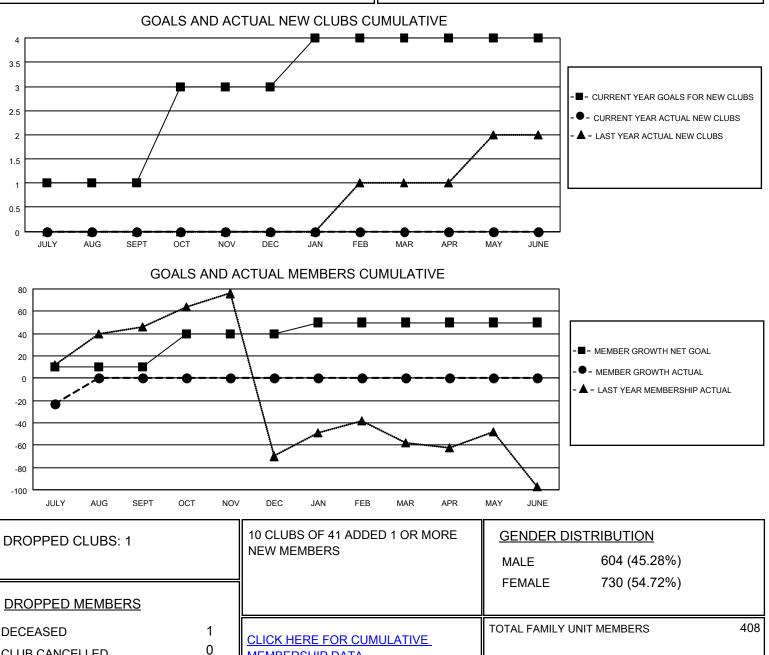

## LOCATION PHILIPPINES

District 301 C

Results as of: 7/31/2020

| Clubs                 |               |           |               | Members               |                        |                         |                                                    |
|-----------------------|---------------|-----------|---------------|-----------------------|------------------------|-------------------------|----------------------------------------------------|
| RESULTS FOR 2020-2021 |               |           |               | RESULTS FOR 2020-2021 |                        |                         |                                                    |
| QUARTER               | NEW CLUB GOAL | NEW CLUBS | DROPPED CLUBS | QUARTER               | BER GROWTH NET<br>GOAL | MEMBER GROWTH<br>ACTUAL | DROPPED<br>MEMBERS ACTUAL<br>(including transfers) |
| JULY/AUG/SEPT         | 1             | 0         | 1             | JULY/AUG/SEPT         | 10                     | 36                      | 57                                                 |
| OCT/NOV/DEC           | 2             | 0         | 0             | OCT/NOV/DEC           | 30                     | 0                       | 0                                                  |
| JAN/FEB/MAR           | 1             | 0         | 0             | JAN/FEB/MAR           | 10                     | 0                       | 0                                                  |
| APR/MAY/JUNE          | 0             | 0         | 0             | APR/MAY/JUNE          | 0                      | 0                       | 0                                                  |